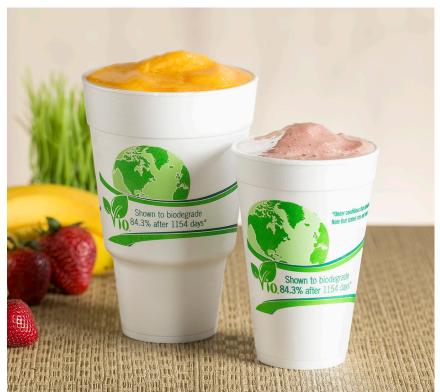

### WINCUP HOLDINGS, INC., STONE MOUNTAIN, GEORGIA 2009-PRESENT

Art Director. Design and develop all marketing materials for the company. Responsible for all custom print designs as well as stock designs. Create, graphics for retail package materials. Manage and produce all in-house photography.